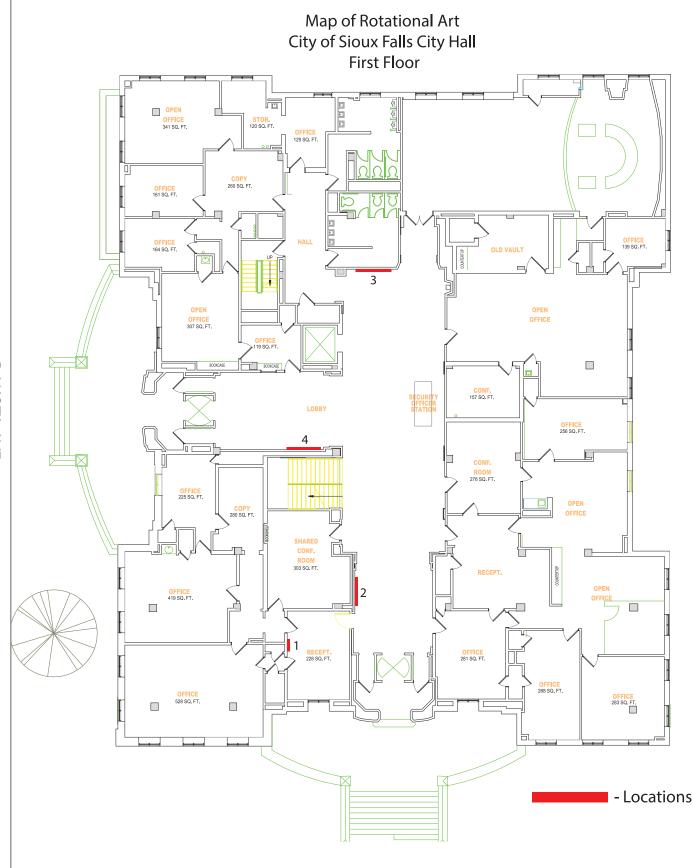

## Location Details of Rotational Art City of Sioux Falls City Hall

Location 1. 24"w x 36"h up to 36"w x 42"h, 20 lb. weight limit

Location 3. Artwork up to 90"w x 72"h (can be composed of one or multiple pieces—artwork must weigh less than 10 lbs. per linear foot horizontally)